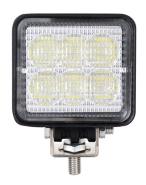

#### Part No. 0-420-78

A powerful 6 x 3 watt 12/24 volt LED work lamp. Black powder coated die cast aluminium case, polycarbonate lens, supplied with stainless steel adjustable bracket. Protected to IP68. I 76 x w 42 x h 90mm.