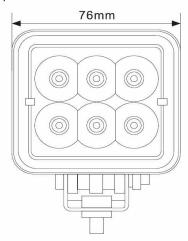

#### Part No. 0-420-78

A powerful 6 x 3 watt 12/24 volt LED work lamp. Black powder coated die cast aluminium case, polycarbonate lens, supplied with stainless steel adjustable bracket. Protected to IP68. I 76 x w 42 x h 90mm.

## Technical Drawing (not to scale)

6000K 60

> Die cast aluminum Stainless steel Polycarbonate

IP68

-40°C to +80°C

310g

I 76 x w 42 x h 90mm

The information contained in this document is correct to the best of our knowledge at the time of printing. However, specifications may change at any time without notice.