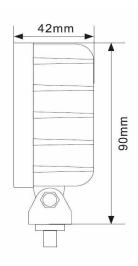

#### Part No. 0-420-78

A powerful 6 x 3 watt 12/24 volt LED work lamp. Black powder coated die cast aluminium case, polycarbonate lens, supplied with stainless steel adjustable bracket. Protected to IP68. I 76 x w 42 x h 90mm.

## Technical Drawing (not to scale)

6000K 60

> Die cast aluminum Stainless steel Polycarbonate

IP68

-40°C to +80°C

310g

I 76 x w 42 x h 90mm

The information contained in this document is correct to the best of our knowledge at the time of printing. However, specifications may change at any time without notice.